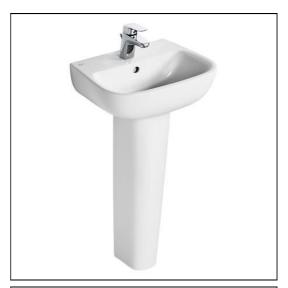

## **ILLUSTRATED**

**E1567** Studio Echo 45cm handrise basin, 1 taphole with overflow

**E1584** Studio Echo handrinse pedestal

**E0070** Basin fixing set with 14cm rag bolts for solid walls

**B1811** Ceraflex basin mixer with pop up waste

## **ILLUSTRATED PRODUCT DETAILS**

| Sizes     |                     | Finishes          |                         |
|-----------|---------------------|-------------------|-------------------------|
| E1567     | d:360               | E1567             | White (01)              |
| Weights   |                     |                   | )A/h:+- (O1)            |
| E1567     | 10.49 KG            | E1584             | White (01)              |
| E1584     | 7.72 KG             | Ļ                 | _                       |
| E0070     | 0.20 KG             | E0070             | Neutral / No Finish     |
| B1811     | 1.53 KG             | L                 | (67)                    |
| S8950     | 1.00 KG             | B1811             | Chrome (AA)             |
| Materials |                     |                   |                         |
| E1567     | Vitreous China      | S8950             | Neutral / No Finish     |
| E1584     | Fine Fireclay       |                   | (67)                    |
| E0070     | Chrome Plated Metal | Flow rates        |                         |
| B1811     | Chrome Plated Brass | B1811             | 5 Litres per minute @ 3 |
| S8950     | Plastic             |                   | bar pressure            |
|           |                     | Designer          |                         |
|           |                     | Robin Levien, RDI |                         |