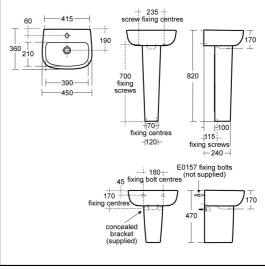

#### **Special Notes**

Washbasin wall mounted using E0070 wall fixing set, with semi-pedestal screwed to wall or full pedestal mounted using 2 screws through the back of the basin (not supplied).