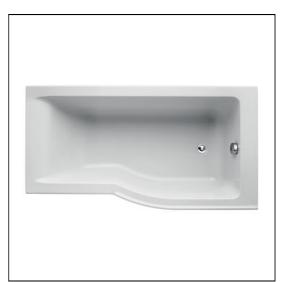

## **ILLUSTRATED**

| E1545 | Concept Air 150 x 80cm Idealform plus+ shower bath right hand with no taphole                   |
|-------|-------------------------------------------------------------------------------------------------|
| E1551 | Concept Air 150cm shower bath front panel                                                       |
| S8970 | Trap 1½" plastic P with 75mm seal, multi-purpose outlet suitable for plastic and BS copper pipe |
| E5795 | Waste 1½" bath pop-up waste and overflow components only                                        |
| E5800 | Bath pop-up waste operating handle and cover only                                               |
| E1085 | Concept Air shower bath screen with access panel                                                |
|       |                                                                                                 |