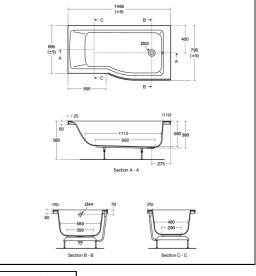

## **ILLUSTRATED**

| E1545 | Concept Air 150 x 80cm Idealform plus+ shower bath right hand with no taphole                   |
|-------|-------------------------------------------------------------------------------------------------|
| E1551 | Concept Air 150cm shower bath front panel                                                       |
| S8970 | Trap 1½" plastic P with 75mm seal, multi-purpose outlet suitable for plastic and BS copper pipe |
| E5795 | Waste 1½" bath pop-up waste and overflow components only                                        |
| E5800 | Bath pop-up waste operating handle and cover only                                               |
| E1085 | Concept Air shower bath screen with access panel                                                |
|       |                                                                                                 |

## **ILLUSTRATED PRODUCT DETAILS**

| Weights   |                        | Finishes |                     |
|-----------|------------------------|----------|---------------------|
| E1545     | 23.65 KG               | E1545    | White (01)          |
| E1551     | 3.10 KG                |          |                     |
| S8970     | 1.00 KG                | E1551    | White (01)          |
| E5795     | 1.34 KG                |          |                     |
| E5800     | 0.82 KG                | S8970    | Neutral / No Finish |
| Materials |                        |          | (67)                |
| E1545     | Idealform Plus+        | E5795    | Neutral / No Finish |
| E1551     | Acrylic                |          | (67)                |
| S8970     | Plastic                | E5800    | Chrome (AA)         |
| E5795     | Chrome Plated Metal    |          | <br>( /             |
| E5800     | Chrome Plated Metal    | E1085    | Bright Silver (EO)  |
| E1085     | Toughened Safety Glass |          |                     |

Capacity

E1545 170 litres (to overflow) Designer

Robin Levien, RDI