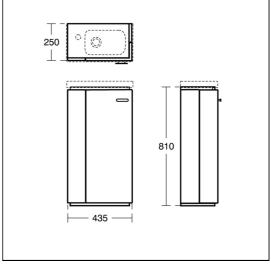

# **ILLUSTRATED PRODUCT DETAILS**

| Sizes                                       |                                                                 | Finishes                |                                         |  |
|---------------------------------------------|-----------------------------------------------------------------|-------------------------|-----------------------------------------|--|
| E1335<br>Weights<br>E1438<br>E1335<br>S8811 | w:450 x d:250<br>17.00 KG<br>8.80 KG<br>0.03 KG                 | E1438<br>E1335<br>S8811 | Gloss White (WG) White (01) White (01)  |  |
| S8950<br>B0672<br>Material                  | 1.00 KG<br>1.30 KG<br>s                                         | \$8950                  | Neutral / No Finish (67)                |  |
| E1438<br>E1335<br>S8811                     | <ul><li>Fine Fireclay</li><li>Plastic</li><li>Plastic</li></ul> | B0672 Chrome (AA)       |                                         |  |
| S8950<br>B0672                              |                                                                 | B0672                   | 5 Litres per minute @ 3<br>bar pressure |  |
|                                             |                                                                 |                         | Designer<br>Robin Levien, RDI           |  |
| FINISH OPTIONS                              |                                                                 |                         |                                         |  |