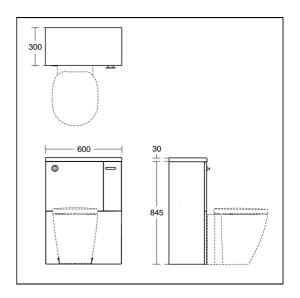

# Concept Space 600 x 300mm WC Unit - RH

# **ILLUSTRATED**

E1436 Concept Space 600 WC unit with adjustable cistern for 6/4 or 4/2.6 litre flush, right hand storage cupboard

## **ILLUSTRATED PRODUCT DETAILS**

Weights
Finishes
E1436 21.00 KG
Materials
E1436 MFC
Designer
Robin Levien, RDI