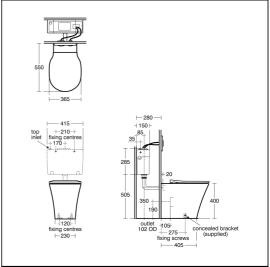

# E1432 Concept Air back to wall wc pan with Aquablade technology, horizontal outlet S3643 Conceala 2 cistern 4.5/3 or 4/2.6 litre dual flush valve side supply and internal overflow, alternative height plastic flushbends, no flushplate E0811 Concept Air slim toilet seat and cover, slow close E4465 Karisma flush plate dual flush, branded for Conceala 2 cisterns, chrome

# **ILLUSTRATED PRODUCT DETAILS**

| Weights | <b>i</b>                 | Finishes                   |
|---------|--------------------------|----------------------------|
| E1432   | 23.12 KG                 | <b>E1432</b> White (01)    |
| S3643   | 2.70 KG                  |                            |
| E0811   | 2.10 KG                  | S3643 Neutral / No Finish  |
| E4465   | 0.50 KG                  | (67)                       |
| Materia | ls                       | <b>E0811</b> White (01)    |
| E1432   | Vitreous China           |                            |
| S3643   | Plastic                  | <b>E4465</b> Chrome (AA)   |
| E0811   | Plastic                  |                            |
| E4465   | 65 Chrome Plated Plastic | Capacity<br>S3643 4 litres |
|         |                          | Designer                   |
|         |                          | Robin Levien, RDI          |