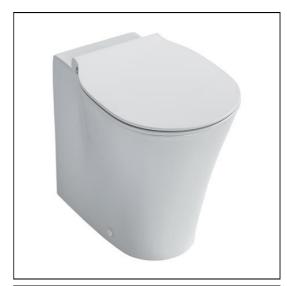

67)                       |
| Materia | ls                       | <b>E0811</b> White (01)    |
| E1432   | Vitreous China           |                            |
| S3643   | Plastic                  | <b>E4465</b> Chrome (AA)   |
| E0811   | Plastic                  |                            |
| E4465   | 65 Chrome Plated Plastic | Capacity<br>S3643 4 litres |
|         |                          | Designer                   |
|         |                          | Robin Levien, RDI          |

### **FINISH OPTIONS**



### **Standards**

Vitreous china to BS3402. WC pan to BS EN 997 and BS EN 33

### Special Notes

WC pan screwed to floor using concealed brackets(supplied). Joint to wall sealed with waterproof sealant (not supplied). Can be used with Concept Air furniture WC units.







# **FEATURES**