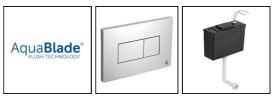

# E1432 Concept Air back to wall wc pan with Aquablade technology, horizontal outlet S3643 Conceala 2 cistern 4.5/3 or 4/2.6 litre dual flush valve side supply and internal overflow, alternative height plastic flushbends, no flushplate E0811 Concept Air slim toilet seat and cover, slow close E4465 Karisma flush plate dual flush, branded for Conceala 2 cisterns, chrome

# **ILLUSTRATED PRODUCT DETAILS**

| Weights | <b>i</b>                 | Finishes                   |
|---------|--------------------------|----------------------------|
| E1432   | 23.12 KG                 | <b>E1432</b> White (01)    |
| S3643   | 2.70 KG                  |                            |
| E0811   | 2.10 KG                  | S3643 Neutral / No Finish  |
| E4465   | 0.50 KG                  | (67)                       |
| Materia | ls                       | <b>E0811</b> White (01)    |
| E1432   | Vitreous China           |                            |
| S3643   | Plastic                  | <b>E4465</b> Chrome (AA)   |
| E0811   | Plastic                  |                            |
| E4465   | 65 Chrome Plated Plastic | Capacity<br>S3643 4 litres |
|         |                          | Designer                   |
|         |                          | Robin Levien, RDI          |