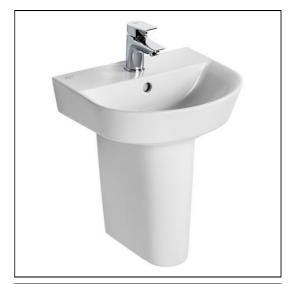

# Concept Air Arc 40cm Handrise Basin

# E1388 Concept Air Arc 40cm handrise basin, 1 taphole with overflow E0782 Concept Air small semi pedestal E0157 Wall fixing set A6588 Tesi single lever mini basin mixer smooth body and 5lpm eco flow regulator