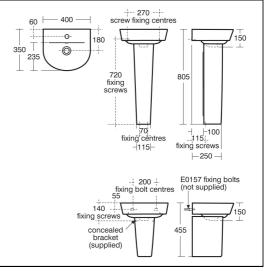

## **Special Notes**

Washbasin mounted using E0157 wall fixing set, with semi pedestal with fixings provided or full pedestal mounted using 2 screws through the back of the basin (not supplied).

Robin Levien, RDI