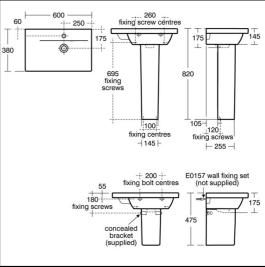

## **ILLUSTRATED PRODUCT DETAILS**

| Sizes                         |                               | Finishes                       |
|-------------------------------|-------------------------------|--------------------------------|
| E1338                         | w:551 x d:380                 | <b>E1338</b> White (01)        |
| Weights                       | 15.30 KG                      | <b>E7840</b> White (01)        |
| E7840<br>E0157<br>S8950       | 5.58 KG<br>0.16 KG<br>1.00 KG | E0157 Neutral / No Finish (67) |
| Materials E1338 Fine Fireclay |                               | S8950 Neutral / No Finish (67) |
| E7840<br>E0157<br>S8950       | Fine Fireclay  Metal          | Capacity E1338 4 litres        |
|                               |                               | Designer Robin Levien, RDI     |

#### **Special Notes**

Washbasin wall mounted using the E015767 wall fixing set, with semi-pedestal screwed to wall or full pedestal mounted using 2 screws through the back of the basin. Washbasin can also be supported on dedicated furniture units.