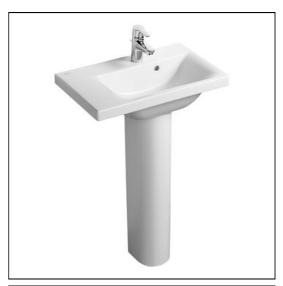

# Concept Space 60cm Washbasin 1 Taphole LH Platform

## **ILLUSTRATED**

E1338 Concept Space 60cm furniture or pedestal washbasin, 1

taphole left hand platform

E7840 Concept small semi-pedestal

**E0157** Wall fixing set

S8950 Trap 1¼" plastic P for use with cloakroom pedestal