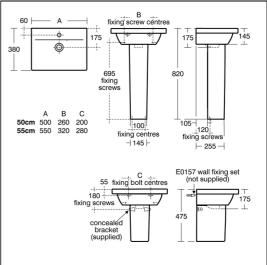

#### **ILLUSTRATED PRODUCT DETAILS**

| Sizes     |                     | Finishes          |                         |
|-----------|---------------------|-------------------|-------------------------|
| E1337     | w:550 x d:380       | E1337             | White (01)              |
| Weights   |                     |                   |                         |
| E1337     | 14.30 KG            | E7838             | White (01)              |
| E7838     | 8.50 KG             |                   |                         |
| B9915     | 1.89 KG             | B9915             | Chrome (AA)             |
| S8910     | 0.20 KG             |                   |                         |
| Materials |                     | S8910             | Neutral / No Finish     |
| E1337     | Fine Fireclay       |                   | (67)                    |
| E7838     | Fine Fireclay       | Capacity          |                         |
| B9915     | Chrome Plated Brass | E1337             | 4 litres                |
| S8910     | Plastic             | Flow rates        |                         |
|           |                     | B9915             | 5 Litres per minute @ 3 |
|           |                     |                   | bar pressure            |
|           |                     | Designer          |                         |
|           |                     | Robin Levien, RDI |                         |

#### **Special Notes**

Washbasin wall mounted using the E015767 wall fixing set, with semi-pedestal screwed to wall or full pedestal mounted using 2 screws through the back of the basin. Washbasin can also be supported on dedicated furniture units.