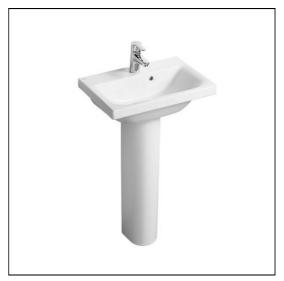

# Concept Space 55cm Washbasin 1 Taphole

## **ILLUSTRATED**

E1337 Concept Space 55cm furniture or pedestal washbasin, 1

taphole

E7838 Concept handrinse pedestal

**B9915** Concept Blue washbasin mixer 1 hole with pop-up waste

S8910 Trap 1¼" plastic bottle, 75mm seal, multi-purpose outlet