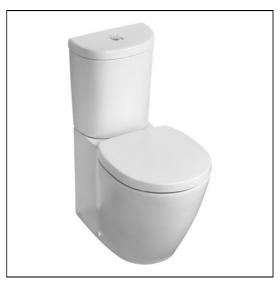

# **ILLUSTRATED**

E1206 Concept Space compact close coupled/back to wall WC

pan

E7855 Concept Arc close coupled delay fill, valve cistern 4/2.6

litre dual flush push button bottom supply and internal

overflow