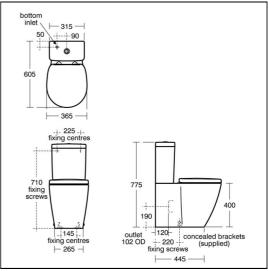

#### ILLUSTRATED PRODUCT DETAILS

| Weights        |                        | Finishes                   |
|----------------|------------------------|----------------------------|
| E1206          | 26.40 KG               | <b>E1206</b> White (01)    |
| E7855<br>E1292 | 11.36 KG<br>2.67 KG    | E7855 White (01)           |
| Materials      |                        | Winte (01)                 |
| E1206          | Vitreous China         | <b>E1292</b> White (01)    |
| E7855<br>E1292 | Vitreous China Plastic | Connection                 |
|                |                        | Capacity<br>E7855 4 litres |
|                |                        | Designer                   |
|                |                        | Robin Levien, RDI          |