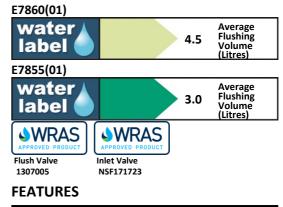

# **ILLUSTRATED**

E1206 Concept Space compact close coupled/back to wall WC

pan

E7855 Concept Arc close coupled delay fill, valve cistern 4/2.6

litre dual flush push button bottom supply and internal

overflow

#### **OPTIONS**

**E7860** Concept Arc close coupled cistern 6/4 litre dual flush push

button valve bottom supply and internal overflow

**E1293** Space seat and cover, slow close

## **ACCREDITATIONS**