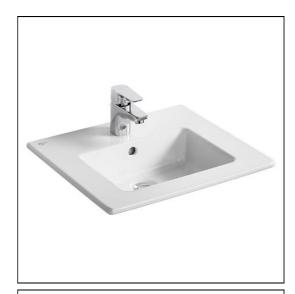

# **ILLUSTRATED**

E1099 Tempo 50cm Vanity furniture washbasin, with overflow -

one taphole

**B0763** Tempo single lever basin mixer

## **ILLUSTRATED PRODUCT DETAILS**

Sizes **Finishes** E1099 w:510 x d:450 E1099 White (01) Weights B0763 Chrome (AA) E1099 10.00 KG B0763 2.42 KG **Capacity Materials** E1099 3 litres E1099 Vitreous China B0763 **Chrome Plated** Flow rates B0763 5 Litres per minute @ 3 bar pressure Designer Robin Levien, RDI