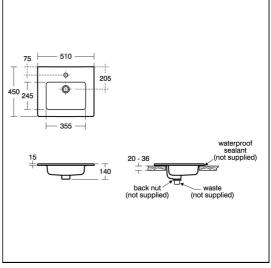

## **ILLUSTRATED PRODUCT DETAILS**

Sizes **Finishes** E1099 w:510 x d:450 E1099 White (01) Weights B0763 Chrome (AA) E1099 10.00 KG B0763 2.42 KG **Capacity Materials** E1099 3 litres E1099 Vitreous China B0763 **Chrome Plated** Flow rates B0763 5 Litres per minute @ 3 bar pressure Designer Robin Levien, RDI