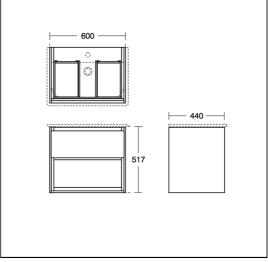

## **ILLUSTRATED PRODUCT DETAILS**

| Sizes<br>E0764                     | w:640 x d:460                     | Finishes<br>E0826  | Gloss White & Matt<br>White (B2)     |  |
|------------------------------------|-----------------------------------|--------------------|--------------------------------------|--|
| Weights<br>E0826<br>E0764<br>B9915 | 20.00 KG<br>12.30 KG<br>1.89 KG   | E0764 [<br>B9915 [ | White (01)  Chrome (AA)              |  |
| Materials<br>E0826                 | Lacquered MDF                     | Capacity           |                                      |  |
| E0764<br>B9915                     | Fine Fireclay Chrome Plated Brass | E0764<br>Flow rate | 4 litres                             |  |
|                                    |                                   | B9915              | 5 Litres per minute @ 3 bar pressure |  |
|                                    |                                   | Designer           |                                      |  |
|                                    |                                   | Robin Lev          | Levien, RDI                          |  |
| EINICH ODTIONS                     |                                   |                    |                                      |  |