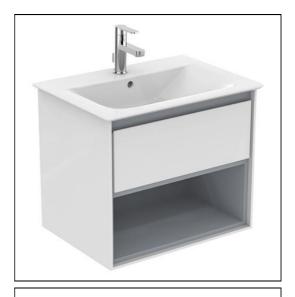

## **ILLUSTRATED**

E0826 Concept Air 60cm wall hung vanity unit with 1 drawer and

open shelf

**E0764** Concept Air 64cm vanity washbasin, 1 taphole with

overflow

**B9915** Concept Blue washbasin mixer 1 hole with pop-up waste

## **ILLUSTRATED PRODUCT DETAILS**

| Sizes<br>E0764                     | w:640 x d:460                     | Finishes<br>E0826  | Gloss White & Matt<br>White (B2)     |  |
|------------------------------------|-----------------------------------|--------------------|--------------------------------------|--|
| Weights<br>E0826<br>E0764<br>B9915 | 20.00 KG<br>12.30 KG<br>1.89 KG   | E0764 [<br>B9915 [ | White (01)  Chrome (AA)              |  |
| Materials<br>E0826                 | Lacquered MDF                     | Capacity           |                                      |  |
| E0764<br>B9915                     | Fine Fireclay Chrome Plated Brass | E0764<br>Flow rate | 4 litres                             |  |
|                                    |                                   | B9915              | 5 Litres per minute @ 3 bar pressure |  |
|                                    |                                   | Designer           |                                      |  |
|                                    |                                   | Robin Lev          | Levien, RDI                          |  |
| EINICH ODTIONS                     |                                   |                    |                                      |  |