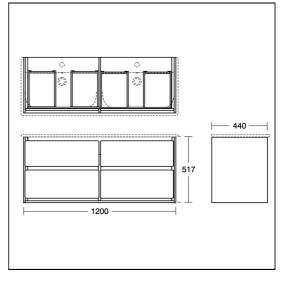

### **ILLUSTRATED**

E0822 Concept Air 120cm wall hung vanity unit with 4 drawers E0751 Concept Air 124cm double vanity washbasin, 1 taphole

with overflow

B9915 Concept Blue washbasin mixer 1 hole with pop-up waste

### **ILLUSTRATED PRODUCT DETAILS**

| Sizes                   |                                                       | Finishes   |                                      |
|-------------------------|-------------------------------------------------------|------------|--------------------------------------|
| E0751                   | w:1240 x d:460                                        | E0822      | Gloss White & Matt<br>White (B2)     |
| Weights                 |                                                       | _          | Willie (B2)                          |
| E0822                   | 50.80 KG                                              | E0751      | White (01)                           |
| E0751<br>B9915          | 26.30 KG<br>1.89 KG                                   | B9915      | Chrome (AA)                          |
| Materials               |                                                       |            |                                      |
| E0822<br>E0751<br>B9915 | Lacquered MDF<br>Fine Fireclay<br>Chrome Plated Brass | Capacity   |                                      |
|                         |                                                       | E0751      | 9 litres                             |
|                         |                                                       | Flow rates |                                      |
|                         |                                                       | B9915      | 5 Litres per minute @ 3 bar pressure |
|                         |                                                       | Designer   |                                      |
|                         |                                                       | Robin Lev  | ien, RDI                             |
| FINISH OPTIONS          |                                                       |            |                                      |