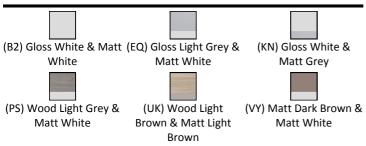

### **ILLUSTRATED PRODUCT DETAILS**

| Sizes                   |                                                       | Finishes   |                                      |
|-------------------------|-------------------------------------------------------|------------|--------------------------------------|
| E0751                   | w:1240 x d:460                                        | E0822      | Gloss White & Matt<br>White (B2)     |
| Weights                 |                                                       | _          | Willie (B2)                          |
| E0822                   | 50.80 KG                                              | E0751      | White (01)                           |
| E0751<br>B9915          | 26.30 KG<br>1.89 KG                                   | B9915      | Chrome (AA)                          |
| Materials               |                                                       |            |                                      |
| E0822<br>E0751<br>B9915 | Lacquered MDF<br>Fine Fireclay<br>Chrome Plated Brass | Capacity   |                                      |
|                         |                                                       | E0751      | 9 litres                             |
|                         |                                                       | Flow rates |                                      |
|                         |                                                       | B9915      | 5 Litres per minute @ 3 bar pressure |
|                         |                                                       | Designer   |                                      |
|                         |                                                       | Robin Lev  | ien, RDI                             |
| FINISH OPTIONS          |                                                       |            |                                      |