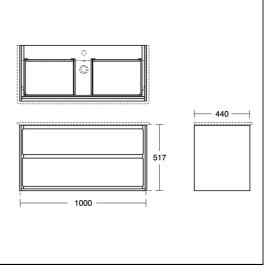

## **ILLUSTRATED PRODUCT DETAILS**

| Sizes<br>E0752<br>Weights | w:1040 x d:460                                        | Finishes<br>E0821              | Gloss White & Matt<br>White (B2)     |
|---------------------------|-------------------------------------------------------|--------------------------------|--------------------------------------|
| E0821<br>E0752<br>B9915   | 40.30 KG<br>22.90 KG<br>1.89 KG                       | E0752<br>B9915                 | White (01) Chrome (AA)               |
| Materials                 |                                                       |                                |                                      |
| E0821<br>E0752<br>B9915   | Lacquered MDF<br>Fine Fireclay<br>Chrome Plated Brass | Capacity<br>E0752<br>Flow rate | 8 litres                             |
|                           |                                                       | B9915                          | 5 Litres per minute @ 3 bar pressure |
|                           |                                                       | Designer                       |                                      |
|                           |                                                       | Robin Lev                      | ien, RDI                             |
| FINISH OPTIONS            |                                                       |                                |                                      |