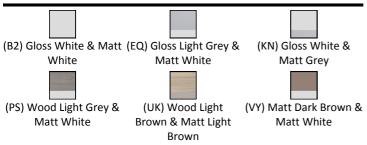

## **ILLUSTRATED PRODUCT DETAILS**

| Sizes<br>E0752<br>Weights | w:1040 x d:460                                        | Finishes<br>E0821              | Gloss White & Matt<br>White (B2)     |
|---------------------------|-------------------------------------------------------|--------------------------------|--------------------------------------|
| E0821<br>E0752<br>B9915   | 40.30 KG<br>22.90 KG<br>1.89 KG                       | E0752<br>B9915                 | White (01) Chrome (AA)               |
| Materials                 |                                                       |                                |                                      |
| E0821<br>E0752<br>B9915   | Lacquered MDF<br>Fine Fireclay<br>Chrome Plated Brass | Capacity<br>E0752<br>Flow rate | 8 litres                             |
|                           |                                                       | B9915                          | 5 Litres per minute @ 3 bar pressure |
|                           |                                                       | Designer                       |                                      |
|                           |                                                       | Robin Lev                      | ien, RDI                             |
| FINISH OPTIONS            |                                                       |                                |                                      |