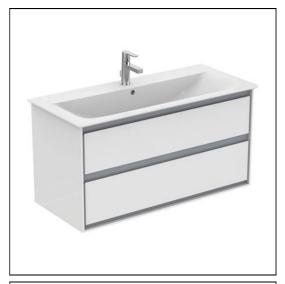

## Concept Air 100cm Wall Hung Vanity Unit

## **ILLUSTRATED**

E0821 Concept Air 100cm wall hung vanity unit with 2 drawers

E0752 Concept Air 104cm vanity washbasin, 1 taphole with

overflow

B9915 Concept Blue washbasin mixer 1 hole with pop-up waste