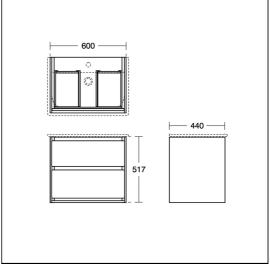

## **ILLUSTRATED PRODUCT DETAILS**

| Sizes          |                     | Finishes   |                                      |
|----------------|---------------------|------------|--------------------------------------|
| E0764          | w:640 x d:460       | E0818      | Gloss White & Matt                   |
| Weights        |                     |            | White (B2)                           |
| E0818          | 27.00 KG            | E0764      | White (01)                           |
| E0764<br>B9915 | 12.30 KG<br>1.89 KG | B9915      | Chrome (AA)                          |
| Materials      |                     |            |                                      |
| E0818          | Lacquered MDF       | Capacity   |                                      |
| E0764          | Fine Fireclay       | E0764      | 4 litres                             |
| B9915          | Chrome Plated Brass | Flow rates |                                      |
|                |                     | B9915      | 5 Litres per minute @ 3 bar pressure |
|                |                     | Designer   |                                      |