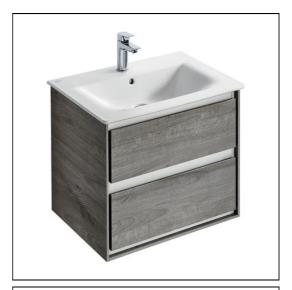

# **ILLUSTRATED**

E0818 Concept Air 60cm wall hung vanity unit with 2 drawer
E0764 Concept Air 64cm vanity washbasin, 1 taphole with

overflow

**B9915** Concept Blue washbasin mixer 1 hole with pop-up waste

## **ILLUSTRATED PRODUCT DETAILS**

| Sizes          |                     | Finishes   |                                      |
|----------------|---------------------|------------|--------------------------------------|
| E0764          | w:640 x d:460       | E0818      | Gloss White & Matt                   |
| Weights        |                     |            | White (B2)                           |
| E0818          | 27.00 KG            | E0764      | White (01)                           |
| E0764<br>B9915 | 12.30 KG<br>1.89 KG | B9915      | Chrome (AA)                          |
| Materials      |                     |            |                                      |
| E0818          | Lacquered MDF       | Capacity   |                                      |
| E0764          | Fine Fireclay       | E0764      | 4 litres                             |
| B9915          | Chrome Plated Brass | Flow rates |                                      |
|                |                     | B9915      | 5 Litres per minute @ 3 bar pressure |
|                |                     | Designer   |                                      |