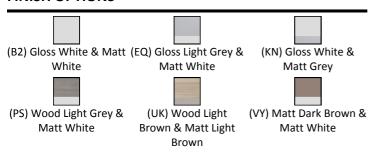

## **ILLUSTRATED PRODUCT DETAILS**

| Sizes          |                     | Finishes   |                                      |
|----------------|---------------------|------------|--------------------------------------|
| E0764          | w:640 x d:460       | E0818      | Gloss White & Matt                   |
| Weights        |                     |            | White (B2)                           |
| E0818          | 27.00 KG            | E0764      | White (01)                           |
| E0764<br>B9915 | 12.30 KG<br>1.89 KG | B9915      | Chrome (AA)                          |
| Materials      |                     |            |                                      |
| E0818          | Lacquered MDF       | Capacity   |                                      |
| E0764          | Fine Fireclay       | E0764      | 4 litres                             |
| B9915          | Chrome Plated Brass | Flow rates |                                      |
|                |                     | B9915      | 5 Litres per minute @ 3 bar pressure |
|                |                     | Designer   |                                      |

#### **FINISH OPTIONS**

Robin Levien, RDI