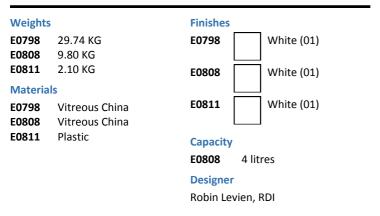

# E0798 Concept Air close coupled back to wall wc pan with Aquablade technology, horizontal outlet E0808 Concept Air Arc close coupled cistern 4/2.6 litre dual flush valve dual flush valve bottom supply and internal overflow

**E0811** Concept Air slim toilet seat and cover, slow close

#### **OPTIONS**

| E0807 | Concept Air Arc close coupled cistern 6/4 litre dual flush valve dual flush valve bottom supply and internal overflow |
|-------|-----------------------------------------------------------------------------------------------------------------------|
| E0809 | Concept Air slim toilet seat and cover normal close                                                                   |
| E0812 | Concept Air wrap style toilet seat and cover, normal close                                                            |
| E0814 | Concept Air wrap style toilet seat and cover, slow close                                                              |