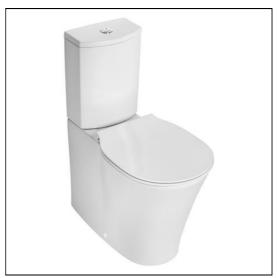

# Concept Air Arc Close Coupled Back to Wall WC Suite

# E0798 Concept Air close coupled back to wall wc pan with Aquablade technology, horizontal outlet E0808 Concept Air Arc close coupled cistern 4/2.6 litre dual flush valve dual flush valve bottom supply and internal overflow

**E0811** Concept Air slim toilet seat and cover, slow close