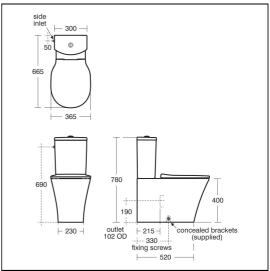

## **Special Notes**

WC screwed to floor and cistern screwed to wall. Joint to wall and WC pan sealed with waterproof sealant (not supplied).