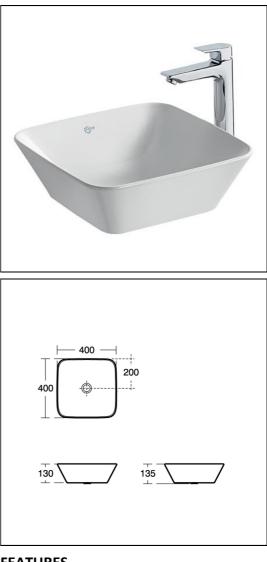

# **ILLUSTRATED PRODUCT DETAILS**

| Sizes<br>E0786                     | w:400 x d:400                 | Finishes<br>E0786 | White (01)                              |  |
|------------------------------------|-------------------------------|-------------------|-----------------------------------------|--|
| Weights<br>E0786<br>A6575<br>E0079 | 7.80 KG<br>1.74 KG<br>1.45 KG | A6575<br>E0079    | Chrome (AA)<br>Chrome (AA)              |  |
| Materials                          |                               |                   |                                         |  |
| E0786                              | Fine Fireclay                 | Capacity          |                                         |  |
| A6575                              | Chrome Plated Metal           | E0786             | 9 litres                                |  |
| E0079                              | Chrome Plated Metal           | Flow rates        |                                         |  |
|                                    |                               | A6575             | 5 Litres per minute @ 3<br>bar pressure |  |
|                                    |                               | Designer          |                                         |  |
|                                    |                               | Robin Levien, RDI |                                         |  |
| Standards                          |                               |                   |                                         |  |