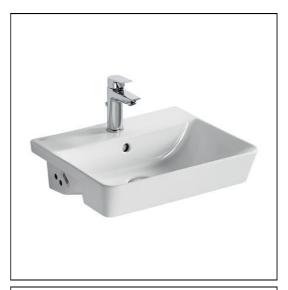

# **ILLUSTRATED**

**E0771** Concept Air Cube 50cm semi-countertop washbasin, 1

taphole with overflow

A6592 Tesi single lever basin mixer with pop-up waste and 5lpm

eco flow regulator

**E0079** Trap 1¼" Contemporary metal bottle, 75mm seal

## **ILLUSTRATED PRODUCT DETAILS**

| Sizes                              |                                                       | Finishes                     |                    |                                |  |
|------------------------------------|-------------------------------------------------------|------------------------------|--------------------|--------------------------------|--|
| E0771                              | w:500 x d:440                                         | E0771                        |                    | White (01)                     |  |
| Weights<br>E0771<br>A6592<br>E0079 | 11.50 KG<br>1.71 KG<br>1.45 KG                        | A6592 [<br>E0079 [           |                    | Chrome (AA)                    |  |
|                                    |                                                       |                              | Capacity           |                                |  |
| E0771<br>A6592<br>E0079            | Fine Fireclay Chrome Plated Metal Chrome Plated Metal | E0771                        |                    |                                |  |
|                                    |                                                       | Flow rates                   |                    |                                |  |
|                                    |                                                       | A6592                        |                    | res per minute @ 3<br>oressure |  |
|                                    |                                                       | <b>Designer</b><br>Robin Lev | ner<br>Levien, RDI |                                |  |