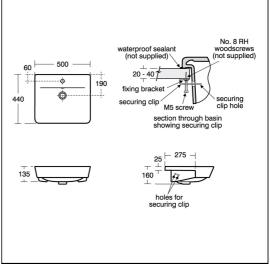

## **ILLUSTRATED PRODUCT DETAILS**

| Sizes                              |                                                       | Finishes                     |                    |                                |  |
|------------------------------------|-------------------------------------------------------|------------------------------|--------------------|--------------------------------|--|
| E0771                              | w:500 x d:440                                         | E0771                        |                    | White (01)                     |  |
| Weights<br>E0771<br>A6592<br>E0079 | 11.50 KG<br>1.71 KG<br>1.45 KG                        | A6592 [<br>E0079 [           |                    | Chrome (AA)                    |  |
|                                    |                                                       |                              | Capacity           |                                |  |
| E0771<br>A6592<br>E0079            | Fine Fireclay Chrome Plated Metal Chrome Plated Metal | E0771                        |                    |                                |  |
|                                    |                                                       | Flow rates                   |                    |                                |  |
|                                    |                                                       | A6592                        |                    | res per minute @ 3<br>oressure |  |
|                                    |                                                       | <b>Designer</b><br>Robin Lev | ner<br>Levien, RDI |                                |  |

## **Special Notes**

Washbasin fixed to countertop with securing clips provided. Joint sealed with waterproof sealant (not supplied). Can be used with Concept Air semi-countertop unit.