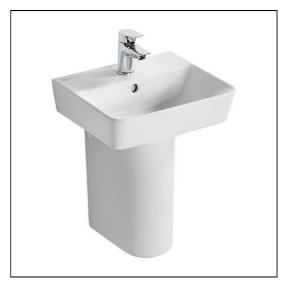

# Concept Air Cube 40cm Handrinse Basin

# ILLUSTRATED E0769 Concept Air Cube 40cm handrinse basin, 1 taphole with overflow E0782 Concept Air small semi pedestal E0157 Wall fixing set A6588 Tesi single lever mini basin mixer smooth body and 5lpm eco flow regulator S8803 Waste 1¼" Click plug waste, 80mm slotted tail

### **ILLUSTRATED PRODUCT DETAILS**

| Sizes                   |                                                       | Finishes          |         |                                |  |
|-------------------------|-------------------------------------------------------|-------------------|---------|--------------------------------|--|
| E0769                   | w:400 x d:350                                         | E0769             |         | White (01)                     |  |
| Weights                 |                                                       | E0782             |         | White (01)                     |  |
| E0769                   | 7.70 KG                                               |                   |         | (02)                           |  |
| E0782                   | 5.75 KG                                               | E0157             |         | Neutral / No Finish            |  |
| E0157                   | 0.16 KG                                               | LUISI             |         | (67)                           |  |
| A6588                   | 1.30 KG                                               |                   |         | ` '                            |  |
| S8803                   | 1.00 KG                                               | A6588             |         | Chrome (AA)                    |  |
| S8910                   | 0.20 KG                                               |                   |         |                                |  |
| Materials               |                                                       | S8803             |         | Chrome (AA)                    |  |
| E0769<br>E0782<br>E0157 | Fine Fireclay<br>Fine Fireclay<br>Metal               | S8910             |         | Neutral / No Finish<br>(67)    |  |
| A6588<br>S8803<br>S8910 | Chrome Plated Metal<br>Chrome Plated Metal<br>Plastic | Capacity<br>E0769 | 2 liti  | 2 litres                       |  |
|                         |                                                       | Flow rate         | w rates |                                |  |
|                         |                                                       | A6588             |         | res per minute @ 3<br>pressure |  |
|                         |                                                       | Designer          |         |                                |  |
|                         | Robin Levien, RDI                                     |                   |         |                                |  |