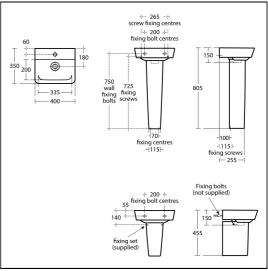

### **ILLUSTRATED PRODUCT DETAILS**

| Sizes                   |                                                       | Finishes          |         |                                |  |
|-------------------------|-------------------------------------------------------|-------------------|---------|--------------------------------|--|
| E0769                   | w:400 x d:350                                         | E0769             |         | White (01)                     |  |
| Weights                 |                                                       | E0782             |         | White (01)                     |  |
| E0769                   | 7.70 KG                                               |                   |         | (02)                           |  |
| E0782                   | 5.75 KG                                               | E0157             |         | Neutral / No Finish            |  |
| E0157                   | 0.16 KG                                               | LUISI             |         | (67)                           |  |
| A6588                   | 1.30 KG                                               |                   |         | ` '                            |  |
| S8803                   | 1.00 KG                                               | A6588             |         | Chrome (AA)                    |  |
| S8910                   | 0.20 KG                                               |                   |         |                                |  |
| Materials               |                                                       | S8803             |         | Chrome (AA)                    |  |
| E0769<br>E0782<br>E0157 | Fine Fireclay<br>Fine Fireclay<br>Metal               | S8910             |         | Neutral / No Finish<br>(67)    |  |
| A6588<br>S8803<br>S8910 | Chrome Plated Metal<br>Chrome Plated Metal<br>Plastic | Capacity<br>E0769 | 2 liti  | 2 litres                       |  |
|                         |                                                       | Flow rate         | w rates |                                |  |
|                         |                                                       | A6588             |         | res per minute @ 3<br>pressure |  |
|                         |                                                       | Designer          |         |                                |  |
|                         | Robin Levien, RDI                                     |                   |         |                                |  |

### **Special Notes**

Washbasin wall mounted using E0157 wall fixing set, with semi pedestal fixed to wall with brackets supplied or full pedestal mounted using 2 screws through the back of wall (not supplied).