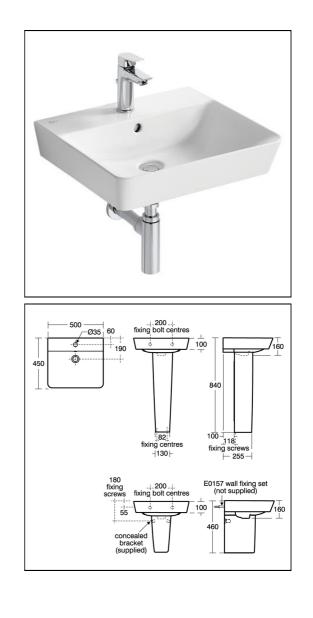

### **ILLUSTRATED**

| E0768 | Concept Air Cube 50cm washbasin, 1 taphole with overflow                    |
|-------|-----------------------------------------------------------------------------|
| E0157 | Wall fixing set                                                             |
| A6592 | Tesi single lever basin mixer with pop-up waste and 5lpm eco flow regulator |
| E0079 | Trap 1 <sup>1</sup> / <sup>4</sup> " Contemporary metal bottle, 75mm seal   |

#### **Special Notes**

Washbasin wall mounted using E0157 wall fixing set, with semi pedestal fixed to wall with brackets supplied or full pedestal mounted using 2 screws through the back of wall (not supplied). When fitted to furniture washbasin must be secured to wall with E0157 wall fixing set. Can be used with dedicated Concept Air basin unit - see furniture section.