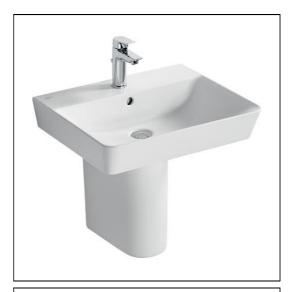

# Concept Air Cube 55cm Washbasin

#### **ILLUSTRATED**

**E0767** Concept Air Cube 55cm washbasin, 1 taphole with

overflow

**E0772** Concept Air semi pedestal

**E0157** Wall fixing set

A6592 Tesi single lever basin mixer with pop-up waste and 5lpm

eco flow regulator

S8910 Trap 1¼" plastic bottle, 75mm seal, multi-purpose outlet

#### **OPTIONS**

E0781 Concept Air pedestal

**B9915** Concept Blue washbasin mixer 1 hole with pop-up waste