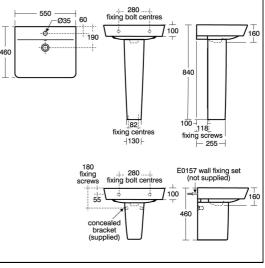

#### **ILLUSTRATED PRODUCT DETAILS**

| Sizes                                       |                                           | Finishes       |                                      |  |
|---------------------------------------------|-------------------------------------------|----------------|--------------------------------------|--|
| E0767                                       | w:550 x d:460                             | E0767          | White (01)                           |  |
| Weights<br>E0767<br>E0772<br>E0157<br>A6592 | 13.94 KG<br>6.30 KG<br>0.16 KG<br>1.71 KG | E0772<br>E0157 | White (01)  Neutral / No Finish (67) |  |
| S8910                                       | 0.20 KG                                   | A6592          | Chrome (AA)                          |  |
| Materials                                   |                                           |                |                                      |  |
| E0767<br>E0772                              | Fine Fireclay<br>Fine Fireclay            | S8910          | Neutral / No Finish<br>(67)          |  |
| E0157                                       | Metal                                     | Capacity       |                                      |  |
| A6592<br>S8910                              | Chrome Plated Metal<br>Plastic            | E0767          | 6 litres                             |  |
| 50510                                       | ridotte                                   | Flow rates     |                                      |  |
|                                             |                                           | A6592          | 5 Litres per minute @ 3 bar pressure |  |
|                                             |                                           | Designer       |                                      |  |
| Robin Levien, RI                            |                                           | vien, RDI      |                                      |  |

### **Special Notes**

Washbasin wall mounted using E0157 wall fixing set, with semi pedestal fixed to wall with brackets supplied or full pedestal mounted using 2 screws through the back of wall (not supplied). When fitted to furniture washbasin must be secured to wall with E0157 wall fixing set. Can be used with dedicated Concept Air basin unit - see furniture section.