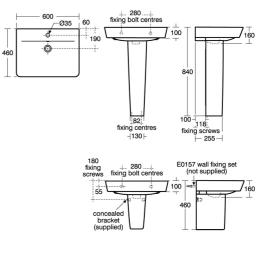

### **Special Notes**

Washbasin wall mounted using E0157 wall fixing set, with semi pedestal fixed to wall with brackets supplied or full pedestal mounted using 2 screws through the back of wall (not supplied). When fitted to furniture washbasin must be secured to wall with E0157 wall fixing set. Can be used with dedicated Concept Air basin unit - see furniture section.