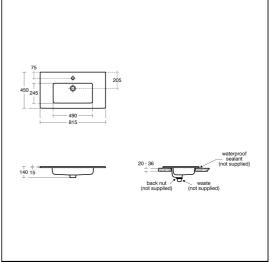

### **ILLUSTRATED PRODUCT DETAILS**

| Sizes<br>E0669                     | w:815 x d:450                   | Finishes<br>E0669 | White (01)                           |
|------------------------------------|---------------------------------|-------------------|--------------------------------------|
| Weights<br>E0669<br>B0763<br>E3241 | 13.50 KG<br>2.42 KG<br>23.65 KG | B0763<br>E3241    | Chrome (AA)  Sandy grey (SG)         |
| Materials                          |                                 |                   |                                      |
| E0669                              | Fine Fireclay                   | Capacity          |                                      |
| B0763                              | Chrome Plated                   | E0669             | 5 litres                             |
| E3241                              | MFC                             | Flow rates        |                                      |
|                                    |                                 | B0763             | 5 Litres per minute @ 3 bar pressure |
|                                    |                                 | Designer          |                                      |
|                                    |                                 | Robin Levien, RDI |                                      |

#### **Standards**

Washbasin to BS EN 14688 & BS EN 31