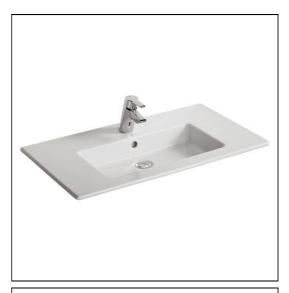

## **ILLUSTRATED**

**E0669** Tempo 80cm Vanity furniture washbasin, with overflow -

one taphole

**B0763** Tempo single lever basin mixer

E3241 Tempo 800mm vanity unit with 2 doors and legs

### **ILLUSTRATED PRODUCT DETAILS**

| Sizes<br>E0669                     | w:815 x d:450                   | Finishes<br>E0669 | White (01)                           |
|------------------------------------|---------------------------------|-------------------|--------------------------------------|
| Weights<br>E0669<br>B0763<br>E3241 | 13.50 KG<br>2.42 KG<br>23.65 KG | B0763<br>E3241    | Chrome (AA)  Sandy grey (SG)         |
| Materials                          |                                 |                   |                                      |
| E0669                              | Fine Fireclay                   | Capacity          |                                      |
| B0763                              | Chrome Plated                   | E0669             | 5 litres                             |
| E3241                              | MFC                             | Flow rates        |                                      |
|                                    |                                 | B0763             | 5 Litres per minute @ 3 bar pressure |
|                                    |                                 | Designer          |                                      |
|                                    |                                 | Robin Levien, RDI |                                      |