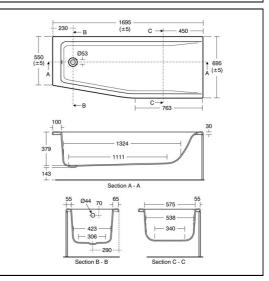

### ILLUSTRATED PRODUCT DETAILS

| Weights   |                     | Finishes |                          |
|-----------|---------------------|----------|--------------------------|
| E0499     | 24.15 KG            | E0499    | White (01)               |
| B9929     | 2.64 KG             |          |                          |
| E0501     | 3.50 KG             | B9929    | Chrome (AA)              |
| E3169     | 2.58 KG             |          |                          |
| E5795     | 1.34 KG             | E0501    | White (01)               |
| E5800     | 0.82 KG             |          |                          |
| Materials |                     | E3169    | White (01)               |
| E0499     | Idealform           |          |                          |
| B9929     | Chrome Plated Brass | E5795    | Neutral / No Finish      |
| E0501     | Acrylic             |          | (67)                     |
| E3169     | Acrylic             | E5800    | Chrome (AA)              |
| E5795     | Chrome Plated Metal | 20000    |                          |
| E5800     | Chrome Plated Metal | L        |                          |
|           |                     | Capacity |                          |
|           |                     | E0499    | 164 litres (to overflow) |