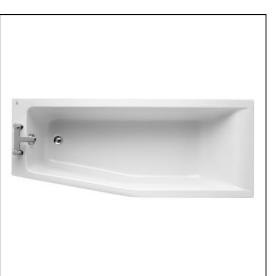

# Concept 170cm x 70cm Idealform Spacemaker Shower Bath LH No Taphole

## ILLUSTRATED

| E0499 | Concept 170cm x 70cm Idealform Spacemaker shower bath, left hand no tapholes |
|-------|------------------------------------------------------------------------------|
| B9929 | Concept bath filler 2 hole dual control                                      |
| E0501 | Concept 170cm Spacemaker shower bath front panel                             |
| E3169 | Unilux 70cm end panel                                                        |
| E5795 | Waste 1½" bath pop-up waste and overflow components only                     |
| E5800 | Bath pop-up waste operating handle and cover only                            |