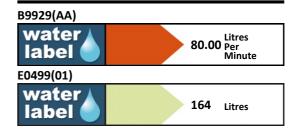

### ILLUSTRATED PRODUCT DETAILS

| Weights   |                     | Finishes |                          |
|-----------|---------------------|----------|--------------------------|
| E0499     | 24.15 KG            | E0499    | White (01)               |
| B9929     | 2.64 KG             |          |                          |
| E0501     | 3.50 KG             | B9929    | Chrome (AA)              |
| E3169     | 2.58 KG             |          |                          |
| E5795     | 1.34 KG             | E0501    | White (01)               |
| E5800     | 0.82 KG             |          |                          |
| Materials |                     | E3169    | White (01)               |
| E0499     | Idealform           |          |                          |
| B9929     | Chrome Plated Brass | E5795    | Neutral / No Finish      |
| E0501     | Acrylic             |          | (67)                     |
| E3169     | Acrylic             | E5800    | Chrome (AA)              |
| E5795     | Chrome Plated Metal | 20000    |                          |
| E5800     | Chrome Plated Metal | L        |                          |
|           |                     | Capacity |                          |
|           |                     | E0499    | 164 litres (to overflow) |

Flow rates

**B9929** 80 Litres per minute @ 3 bar pressure

Designer

Robin Levien, RDI