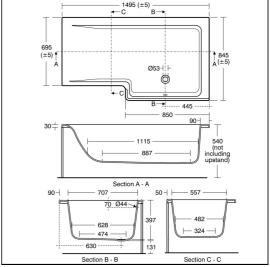

9929     | Chrome Plated Brass | E5795    | Neutral / No Finish      |  |  |
| E0506     | Acrylic             | 23733    | (67)                     |  |  |
| S8970     | Plastic             | E5800    | Chrome (AA)              |  |  |
| E5795     | Chrome Plated Metal | E3600    | Cilionie (AA)            |  |  |
| E5800     | Chrome Plated Metal |          |                          |  |  |
|           |                     | Flow rat | Flow rates               |  |  |
|           |                     | B9929    | 80 Litres per minute @ 3 |  |  |
|           |                     |          | bar pressure             |  |  |
|           |                     | Designe  | Designer                 |  |  |
|           |                     | Robin Le | Robin Levien, RDI        |  |  |





### **Standards**

Constructed to EN 198:2008

### **Special Notes**

Acrylic front panels are unhanded.