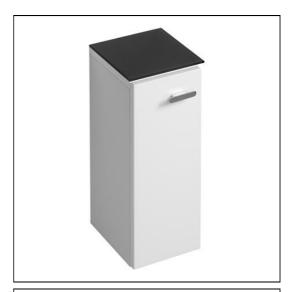

# Concept Space 200mm Add On Unit For Guest Unit

## **ILLUSTRATED**

E0372 Concept Space 200mm add on unit for Guest unitE0362 Concept Space 200mm Glass top for add on unit, Brown

### **ILLUSTRATED PRODUCT DETAILS**

| Weights   | ;                 | Finishes                | Finishes |  |
|-----------|-------------------|-------------------------|----------|--|
| E0372     | 6.75 KG           | E0372 Gloss White (WG)  | E0372    |  |
| E0362     | 2.25 KG           |                         |          |  |
| Materials |                   | <b>E0362</b> Brown (RP) | E0362    |  |
| E0372     | MFC               |                         |          |  |
| E0362     | 16mm MRMFC / 18mm | Designer                | Designer |  |
|           | Foil Wrapped MDF  | Rohin Levien RDI        |          |  |