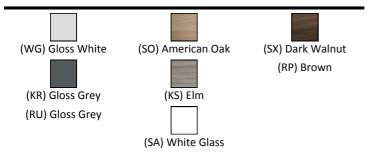

### **ILLUSTRATED PRODUCT DETAILS**

| Weights   | ;                 | Finishes                | Finishes |  |
|-----------|-------------------|-------------------------|----------|--|
| E0372     | 6.75 KG           | E0372 Gloss White (WG)  | E0372    |  |
| E0362     | 2.25 KG           |                         |          |  |
| Materials |                   | <b>E0362</b> Brown (RP) | E0362    |  |
| E0372     | MFC               |                         |          |  |
| E0362     | 16mm MRMFC / 18mm | Designer                | Designer |  |
|           | Foil Wrapped MDF  | Rohin Levien RDI        |          |  |

#### **FINISH OPTIONS**