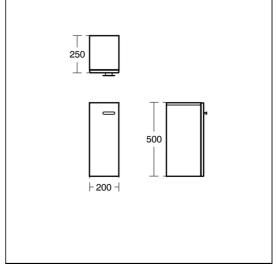

# Concept Space 200mm Add On Unit For Guest Unit

## **ILLUSTRATED**

E0372 Concept Space 200mm add on unit for Guest unitE0362 Concept Space 200mm Glass top for add on unit, Brown