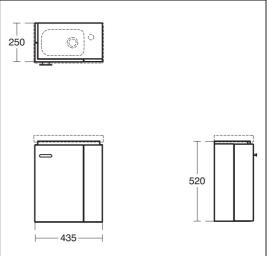

## **ILLUSTRATED PRODUCT DETAILS**

| Sizes                              |                                      | Finishes                                      |     |
|------------------------------------|--------------------------------------|-----------------------------------------------|-----|
| E1334                              | w:450 x d:250                        | E0371 Gloss White (V                          | √G) |
| Weights<br>E0371<br>E1334<br>B0672 | 10.75 KG<br>8.80 KG<br>1.30 KG       | E1334 White (01)<br>B0672 Chrome (AA)         |     |
| Materia<br>E0371                   | ls<br>MFC                            | Flow rates                                    |     |
| E1334<br>B0672                     | Fine Fireclay<br>Chrome Plated Brass | <b>B0672</b> 5 Litres per minute bar pressure | @ 3 |
|                                    |                                      | <b>Designer</b><br>Robin Levien, RDI          |     |
| FINISH                             |                                      |                                               |     |