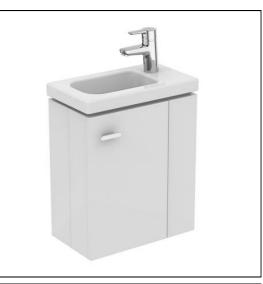

# Concept Space 450x250mm Wall Hung Guest Basin Unit - RH

## **ILLUSTRATED**

| E0371   | Concept Space 450 x 250mm wall hung Guest basin unit with L shaped door, right hand |  |
|---------|-------------------------------------------------------------------------------------|--|
| E1334   | Concept Space 45cm Guest furniture washbasin with right hand 1 taphole platform     |  |
| B0672   | Concept Blue small washbasin mixer 1 hole                                           |  |
| OPTIONS |                                                                                     |  |