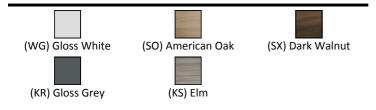

### **FINISH OPTIONS**

## **ILLUSTRATED PRODUCT DETAILS**

| Sizes                              |                                               | Finishes              |                                              |
|------------------------------------|-----------------------------------------------|-----------------------|----------------------------------------------|
| E1339                              | w:600 x d:380                                 | E0315                 | Gloss White (WG)                             |
| Weights<br>E0315<br>B9915<br>E1339 | 23.00 KG<br>1.89 KG<br>15.30 KG               | B9915 E1339           | Chrome (AA) White (01)                       |
| E0157<br>Material<br>E0315         | 0.16 KG<br>s<br>MFC                           | E0157                 | Neutral / No Finish<br>(67)                  |
| B9915<br>E1339<br>E0157            | Chrome Plated Brass<br>Fine Fireclay<br>Metal | Flow rate<br>B9915    | s<br>5 Litres per minute @ 3<br>bar pressure |
|                                    |                                               | Designer<br>Robin Lev | rien, RDI                                    |