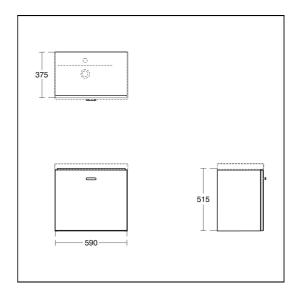

# Concept Space 600x380mm Wall Hung Basin Unit - RH

# E0315 Concept Space 600 x 380mm wall hung basin unit with one drawer, right hand B9915 Concept Blue washbasin mixer 1 hole with pop-up waste E1339 Concept Space 60cm furniture or pedestal washbasin, 1 taphole right hand platform E0157 Wall fixing set

## **ILLUSTRATED PRODUCT DETAILS**

| Sizes                              |                                               | Finishes              |                                              |
|------------------------------------|-----------------------------------------------|-----------------------|----------------------------------------------|
| E1339                              | w:600 x d:380                                 | E0315                 | Gloss White (WG)                             |
| Weights<br>E0315<br>B9915<br>E1339 | 23.00 KG<br>1.89 KG<br>15.30 KG               | B9915 E1339           | Chrome (AA) White (01)                       |
| E0157<br>Material<br>E0315         | 0.16 KG<br>s<br>MFC                           | E0157                 | Neutral / No Finish<br>(67)                  |
| B9915<br>E1339<br>E0157            | Chrome Plated Brass<br>Fine Fireclay<br>Metal | Flow rate<br>B9915    | s<br>5 Litres per minute @ 3<br>bar pressure |
|                                    |                                               | Designer<br>Robin Lev | rien, RDI                                    |