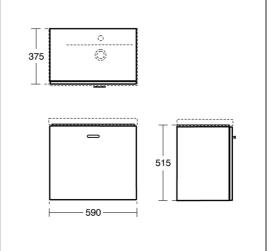

# Concept Space 600x380mm Wall Hung Basin Unit - LH

## ILLUSTRATED

| E0314 | Concept Space 600 x 380mm wall hung basin unit with one drawer, left hand        |
|-------|----------------------------------------------------------------------------------|
| B9915 | Concept Blue washbasin mixer 1 hole with pop-up waste                            |
| E1338 | Concept Space 60cm furniture or pedestal washbasin, 1 taphole left hand platform |
| E0157 | Wall fixing set                                                                  |