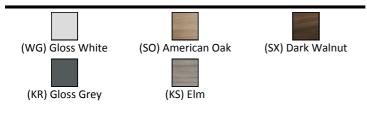

# Concept Space 600x380mm Wall Hung Basin Unit - LH

## ILLUSTRATED

| E0314 | Concept Space 600 x 380mm wall hung basin unit with one drawer, left hand        |
|-------|----------------------------------------------------------------------------------|
| B9915 | Concept Blue washbasin mixer 1 hole with pop-up waste                            |
| E1338 | Concept Space 60cm furniture or pedestal washbasin, 1 taphole left hand platform |
| E0157 | Wall fixing set                                                                  |

### ILLUSTRATED PRODUCT DETAILS



#### **FINISH OPTIONS**



### Standards

EN 14749:2005

#### **Special Notes**

Unit is predrilled for the Concept handles that are supplied







**FEATURES**