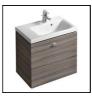

# Concept Space 600x380mm Wall Hung Basin Unit - LH

## ILLUSTRATED

| E0314 | Concept Space 600 x 380mm wall hung basin unit with one drawer, left hand        |
|-------|----------------------------------------------------------------------------------|
| B9915 | Concept Blue washbasin mixer 1 hole with pop-up waste                            |
| E1338 | Concept Space 60cm furniture or pedestal washbasin, 1 taphole left hand platform |
| E0157 | Wall fixing set                                                                  |