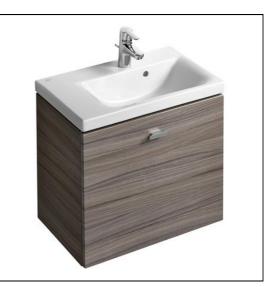

# Concept Space 600x380mm Wall Hung Basin Unit - LH

## ILLUSTRATED

| E0314 | Concept Space 600 x 380mm wall hung basin unit with one drawer, left hand        |
|-------|----------------------------------------------------------------------------------|
| B9915 | Concept Blue washbasin mixer 1 hole with pop-up waste                            |
| E1338 | Concept Space 60cm furniture or pedestal washbasin, 1 taphole left hand platform |
| E0157 | Wall fixing set                                                                  |