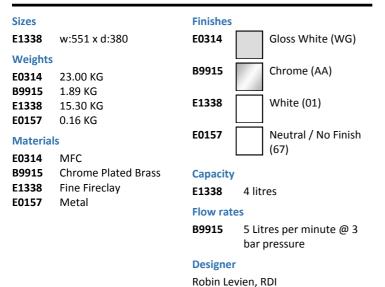

# Concept Space 600x380mm Wall Hung Basin Unit - LH

## ILLUSTRATED

| E0314 | Concept Space 600 x 380mm wall hung basin unit with one drawer, left hand        |
|-------|----------------------------------------------------------------------------------|
| B9915 | Concept Blue washbasin mixer 1 hole with pop-up waste                            |
| E1338 | Concept Space 60cm furniture or pedestal washbasin, 1 taphole left hand platform |
| E0157 | Wall fixing set                                                                  |

### ILLUSTRATED PRODUCT DETAILS