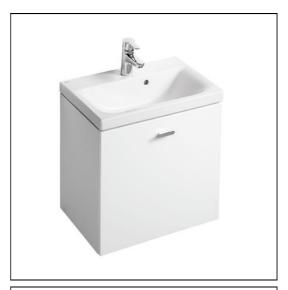

# Concept Space 550x380mm Wall Hung Basin Unit

### **ILLUSTRATED** E0313 Concept Space 550 x 380mm wall hung basin unit with one B9915 Concept Blue washbasin mixer 1 hole with pop-up waste E1337 Concept Space 55cm furniture or pedestal washbasin, 1 E0157 Wall fixing set