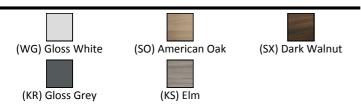

## **ILLUSTRATED PRODUCT DETAILS**

| Sizes                                       |                                                      | Finishes                                |                                                 |
|---------------------------------------------|------------------------------------------------------|-----------------------------------------|-------------------------------------------------|
| E1337                                       | w:550 x d:380                                        | E0313                                   | Gloss White (WG)                                |
| Weights<br>E0313<br>B9915<br>E1337<br>E0157 | 22.00 KG<br>1.89 KG<br>14.30 KG<br>0.16 KG           | B9915 [<br>E1337 [                      | Chrome (AA) White (01)                          |
| Materials                                   | 5                                                    | E0157                                   | Neutral / No Finish<br>(67)                     |
| E0313<br>B9915<br>E1337<br>E0157            | MFC<br>Chrome Plated Brass<br>Fine Fireclay<br>Metal | Capacity<br>E1337<br>Flow rate<br>B9915 | 4 litres s 5 Litres per minute @ 3 bar pressure |
|                                             |                                                      | Robin Levien, RDI                       |                                                 |
| FINISH OPTIONS                              |                                                      |                                         |                                                 |