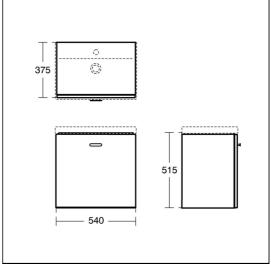

## **ILLUSTRATED PRODUCT DETAILS**

| Sizes                                       |                                                      | Finishes                                |                                                 |
|---------------------------------------------|------------------------------------------------------|-----------------------------------------|-------------------------------------------------|
| E1337                                       | w:550 x d:380                                        | E0313                                   | Gloss White (WG)                                |
| Weights<br>E0313<br>B9915<br>E1337<br>E0157 | 22.00 KG<br>1.89 KG<br>14.30 KG<br>0.16 KG           | B9915 [<br>E1337 [                      | Chrome (AA) White (01)                          |
| Materials                                   | 5                                                    | E0157                                   | Neutral / No Finish<br>(67)                     |
| E0313<br>B9915<br>E1337<br>E0157            | MFC<br>Chrome Plated Brass<br>Fine Fireclay<br>Metal | Capacity<br>E1337<br>Flow rate<br>B9915 | 4 litres s 5 Litres per minute @ 3 bar pressure |
|                                             |                                                      | Robin Levien, RDI                       |                                                 |
| FINISH OPTIONS                              |                                                      |                                         |                                                 |