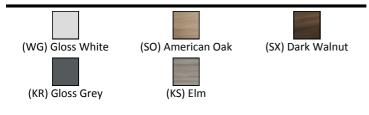

## **ILLUSTRATED PRODUCT DETAILS**

| Sizes     |                     | Finishes          |                         |
|-----------|---------------------|-------------------|-------------------------|
| E1336     | w:500 x d:380       | E0312             | Gloss White (WG)        |
| Weights   |                     |                   |                         |
| E0312     | 22.00 KG            | E1336             | White (01)              |
| E1336     | 12.30 KG            | L                 | <del></del>             |
| B9915     | 1.89 KG             | B9915             | Chrome (AA)             |
| E0157     | 0.16 KG             |                   |                         |
| Materials |                     | E0157             | Neutral / No Finish     |
| E0312     | MFC                 | L                 | (67)                    |
| E1336     | Fine Fireclay       | Capacity          |                         |
| B9915     | Chrome Plated Brass | E1336             | 4 litres                |
| E0157     | Metal               | Flow rate         | c                       |
|           |                     |                   |                         |
|           |                     | B9915             | 5 Litres per minute @ 3 |
|           |                     |                   | bar pressure            |
|           |                     | Designer          |                         |
|           |                     | Robin Levien, RDI |                         |
|           |                     |                   |                         |

### **FINISH OPTIONS**