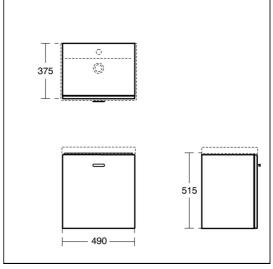

## **ILLUSTRATED PRODUCT DETAILS**

| Sizes     |                     | Finishes          |                         |
|-----------|---------------------|-------------------|-------------------------|
| E1336     | w:500 x d:380       | E0312             | Gloss White (WG)        |
| Weights   |                     |                   |                         |
| E0312     | 22.00 KG            | E1336             | White (01)              |
| E1336     | 12.30 KG            | L                 | <del></del>             |
| B9915     | 1.89 KG             | B9915             | Chrome (AA)             |
| E0157     | 0.16 KG             |                   |                         |
| Materials |                     | E0157             | Neutral / No Finish     |
| E0312     | MFC                 | L                 | (67)                    |
| E1336     | Fine Fireclay       | Capacity          |                         |
| B9915     | Chrome Plated Brass | E1336             | 4 litres                |
| E0157     | Metal               | Flow rate         | c                       |
|           |                     |                   |                         |
|           |                     | B9915             | 5 Litres per minute @ 3 |
|           |                     |                   | bar pressure            |
|           |                     | Designer          |                         |
|           |                     | Robin Levien, RDI |                         |
|           |                     |                   |                         |