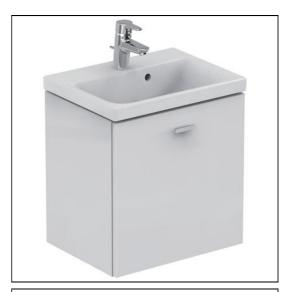

# Concept Space 500x380mm Wall Hung Basin Unit

# E0312 Concept Space 500 x 380mm wall hung basin unit with one drawer E1336 Concept Space 50cm furniture or pedestal washbasin, 1 taphole B9915 Concept Blue washbasin mixer 1 hole with pop-up waste E0157 Wall fixing set