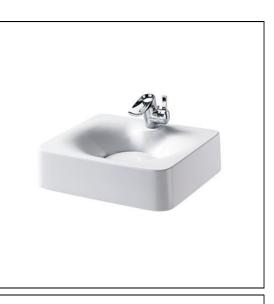

### ILLUSTRATED

| U8324 | Gravina 50cm washbasin one taphole, no overflow |
|-------|-------------------------------------------------|
| B1047 | Paglia Waterfall basin mixer with pop up waste  |
| E0079 | Trap 1¼" Contemporary metal bottle, 75mm seal   |