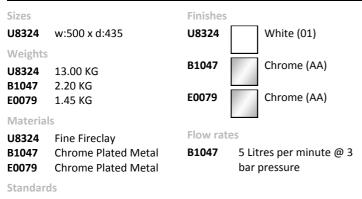

### ILLUSTRATED

| U8324 | Gravina 50cm washbasin one taphole, no overflow |
|-------|-------------------------------------------------|
| B1047 | Paglia Waterfall basin mixer with pop up waste  |
| E0079 | Trap 1¼" Contemporary metal bottle, 75mm seal   |