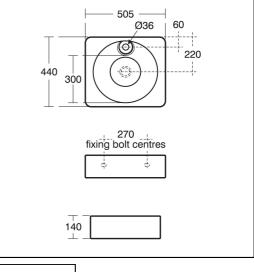

### ILLUSTRATED

| U8324 | Gravina 50cm washbasin one taphole, no overflow |
|-------|-------------------------------------------------|
| B1047 | Paglia Waterfall basin mixer with pop up waste  |
| E0079 | Trap 1¼" Contemporary metal bottle, 75mm seal   |

# ILLUSTRATED PRODUCT DETAILS

Washbasin to BS EN 14688 and BS EN 31

## **Special Notes**

Washbasin secured to wall with fixation set provided.