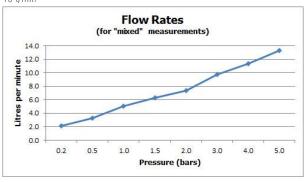

## **MINIMUM OPERATING PRESSURE:**

1.0 bar MP

### **FLOW RATE AT 3.0 BAR FLOW PRESSURE:**

10 l/min

tel: 01934 744466 email: sales@vado.com www.vado.com

taps | showering | accessories