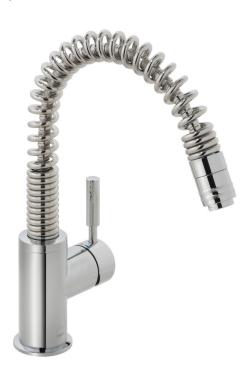

### **DESCRIPTION:**

eli mono sink mixer single lever deck mounted with swivel spout with pull-out spout ceramic cartridge CAR-K40A deck mount drill hole diameter 37mm minimum operating pressure 1.0 bar MP

### FINISH:

Chrome