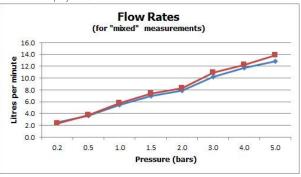

#### FLOW RATE AT 3.0 BAR FLOW PRESSURE:

Aerator: 10, Spray:11 l/min

tel: 01934 744466 email: sales@vado.com www.vado.com