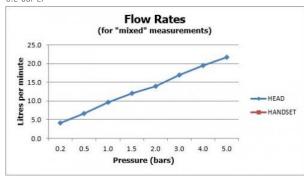

### **FLOW REGULATOR:**

FR-100/5-PLA

#### **MINIMUM OPERATING PRESSURE:**

0.2 bar LP

tel: 01934 744466 email: sales@vado.com www.vado.com

where inspiration flows

taps | showering | accessories