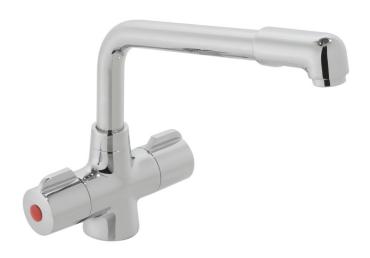

# SPECIFICATION SHEET

**COLLECTION:** 

PRODUCT CODE: CUC-1050-C/P

#### **DESCRIPTION:**

base mono sink mixer deck mounted with swivel spout 2 x 1/2" nut x 300mm flexipipe connectioms

2 x 1/2" nut x 300mm flexipipe connection minimum operating pressure 0.2 bar LP

#### FINISH:

Chrome