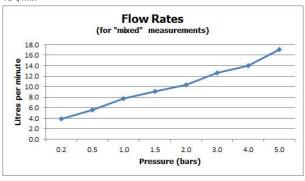

#### **MINIMUM OPERATING PRESSURE:**

0.2 bar LP

#### FLOW RATE AT 3.0 BAR FLOW PRESSURE:

13 L/min

tel: 01934 744466 email: sales@vado.com www.vado.com

taps | showering | accessories