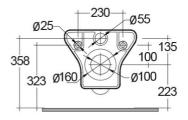

## **Technical specifications**

| Dimensions:         | 520 x 370 mm |
|---------------------|--------------|
| Weight:             | 19 Kg        |
| Color:              | Alpine White |
| Trap type:          | P trap       |
| Trapway type:       | Concealed    |
| Seat cover options: | Urea         |
| Bowl shape:         | Round        |
| Dual flush:         | yes          |
| Suites:             | RAK-COMPACT  |

Dimensions: All measurements are in millimeters and are subject to normal manufacturing variations.

Note: Due to a continuing development programme to improve design and performance, the manufacturer reserves all rights to vary specifications without prior information.