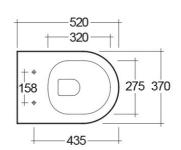

## **Technical specifications**

| Dimensions:         | 520 x 370 mm |
|---------------------|--------------|
| Weight:             | 19 Kg        |
| Color:              | Alpine White |
| Trap type:          | P trap       |
| Trapway type:       | Concealed    |
| Seat cover options: | Urea         |
| Bowl shape:         | Round        |
| Dual flush:         | yes          |
| Suites:             | RAK-COMPACT  |

Dimensions: All measurements are in millimeters and are subject to normal manufacturing variations.

Note: Due to a continuing development programme to improve design and performance, the manufacturer reserves all rights to vary specifications without prior information.