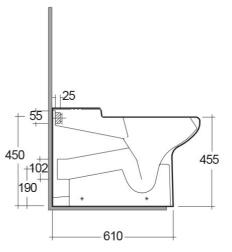

## Back to Wall | Water Closet

|     | —750 ———        | t   |
|-----|-----------------|-----|
|     | *+<br>155<br>*+ | 365 |
| 245 | 455             | -   |

CERAMICS

## Technical specifications

| Dimensions:         | 750 x 365 mm      |
|---------------------|-------------------|
| Weight:             | 37 Kg             |
| Color:              | Alpine White      |
| Trap type:          | Р Тгар            |
| Trapway type:       | Concealed         |
| Seat cover options: | Urea              |
| Bowl shape:         | Oval              |
| Dual flush:         | yes               |
| Suites:             | RAK-SPECIAL NEEDS |
|                     |                   |