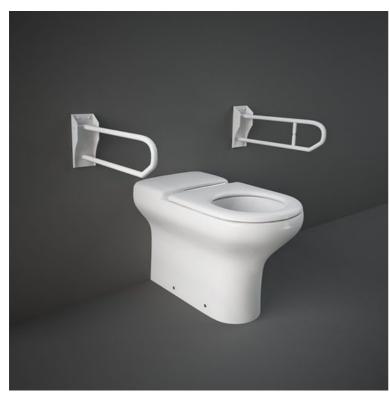

## **RAK-SPECIAL NEEDS**

## Back to Wall | Water Closet

|     | —750 ———        | t   |
|-----|-----------------|-----|
|     | *+<br>155<br>*+ | 365 |
| 245 | 455             | -   |

CERAMICS

## Code Name

CO21AWHA COMPACT WATER CLOSET RIMLESS P-TRAP 75CM

Dimensions: All measurements are in millimeters and are subject to normal manufacturing variations. Note: Due to a continuing development programme to improve design and performance, the manufacturer reserves all rights to vary specifications without prior information. Please note accessories are for photographic use only.