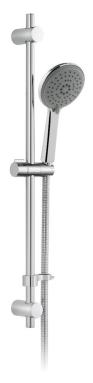

### **DESCRIPTION:**

slide rail shower kit
with 3 function handset
self-cleaning
546mm slide rail
680mm overall slide rail
with 150cm shower hose
and hose retainer
minimum operating pressure 1 bar LP

### FINISH:

Chrome