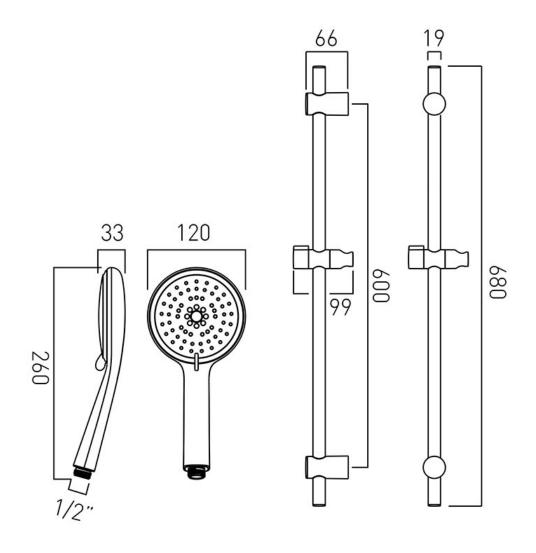

# TECHNICAL DRAWING

**COLLECTION:** CERES

PRODUCT CODE: CER-MFSRK-DB-C/P

tel: 01934 744466 email: sales@vado.com www.vado.com

### **DESCRIPTION:**

slide rail shower kit
with 3 function handset
self-cleaning
546mm slide rail
680mm overall slide rail
with 150cm shower hose
and hose retainer
minimum operating pressure 1 bar LP