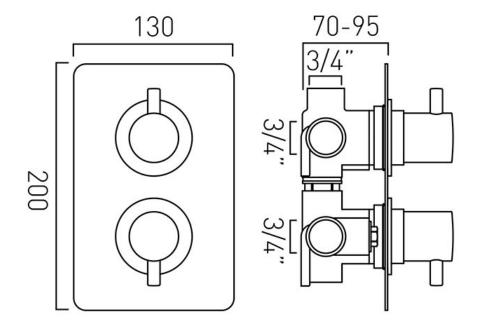

# TECHNICAL DRAWING

**COLLECTION: CELSIUS** 

PRODUCT CODE: CEL-148D/3/SQ-C/P

tel: 01934 744466 email: sales@vado.com www.vado.com

### **DESCRIPTION:**

DX Celsius
concealed 3 outlet, 2 handle thermostatic
shower valve with integrated diverter
wall mounted
with rectangular backplate
thermostatic cartridge V-001C-PLA
diverter cartridge FL-804-33X/3X
2 x 3/4" female inlets
3 x 3/4" female outlets
includes 3/4" - 1/2" adaptors
inc. bleed valve for system flush on installation
min-max wall mount 70-95mm
optimum installation depth 82mm
minimum operating pressure 0.2 bar LP (shower)
minimum operating pressure 1.0 bar MP (bath)