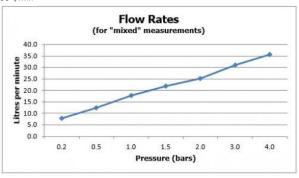

### **FLOW RATE AT 3.0 BAR FLOW PRESSURE:**

30 l/min

tel: 01934 744466 email: sales@vado.com www.vado.com

taps | showering | accessories