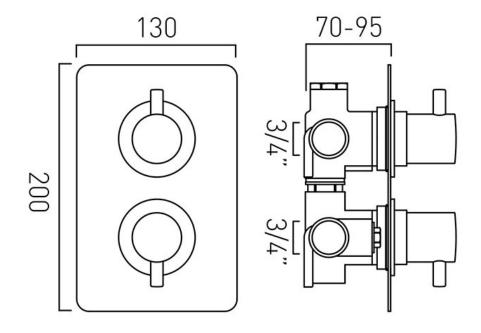

## TECHNICAL DRAWING

**COLLECTION: CELSIUS** 

PRODUCT CODE: CEL-148D/2/SQ-C/P

tel: 01934 744466 email: sales@vado.com www.vado.com

#### **DESCRIPTION:**

DX Celsius
concealed 2 outlet, 2 handle thermostatic
shower valve with integrated diverter
wall mounted
with rectangular backplate
thermostatic cartridge V-001C-PLA
diverter cartridge FL-804-33X/3X
2 x 3/4" female inlets
2 x 3/4" female outlets
includes 3/4" - 1/2" adaptors
inc. bleed valve for system flush on installation
min-max wall mount 70-95mm
optimum installation depth 82mm
minimum operating pressure 0.2 bar LP (shower)
minimum operating pressure 1.0 bar MP (bath)