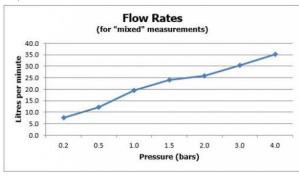

#### **FLOW RATE AT 3.0 BAR FLOW PRESSURE:**

30 l/min

tel: 01934 744466 email: sales@vado.com www.vado.com

taps | showering | accessories