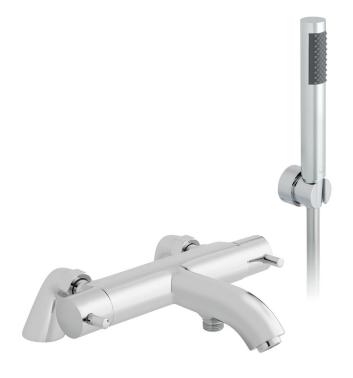

## SPECIFICATION SHEET

**COLLECTION: CELSIUS** 

PRODUCT CODE: CEL-131T+K-C/P

### **DESCRIPTION:**

2 hole thermostatic bath shower mixer pillar mounted with shower kit with water flow aerator thermostatic cartridge V-001C-PLA 3/4" x 50mm threaded connection on legs deck mount drill hole diameter 28mm minimum operating pressure 1.5 bar MP

### FINISH:

Chrome