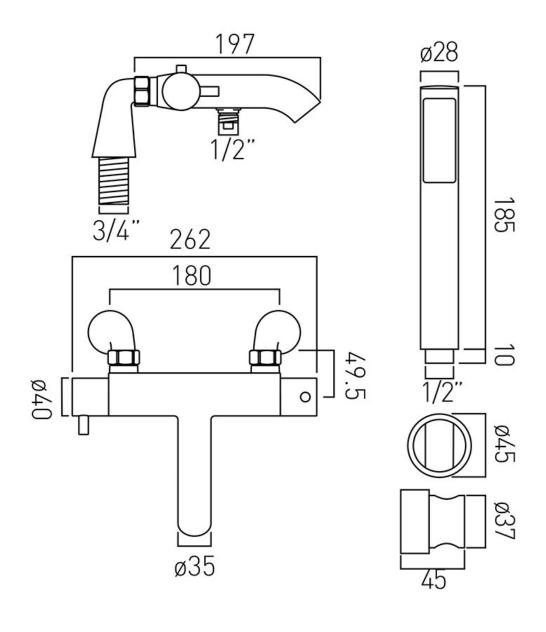

# TECHNICAL DRAWING

**COLLECTION: CELSIUS** 

PRODUCT CODE: CEL-131T+K-C/P

tel: 01934 744466 email: sales@vado.com www.vado.com

where inspiration flows taps | showering | accessories

### **DESCRIPTION:**

2 hole thermostatic bath shower mixer pillar mounted with shower kit with water flow aerator thermostatic cartridge V-001C-PLA 3/4" x 50mm threaded connection on legs deck mount drill hole diameter 28mm minimum operating pressure 1.5 bar MP