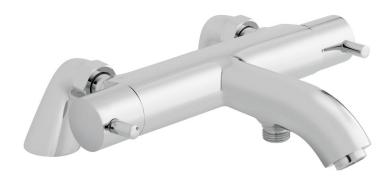

# SPECIFICATION SHEET

**COLLECTION:** CELSIUS **PRODUCT CODE:** CEL-131T-C/P

#### **DESCRIPTION:**

2 hole thermostatic bath shower mixer pillar mounted without shower kit with water flow aerator thermostatic cartridge V-001C-PLA 3/4" x 50mm threaded connection on legs deck mount drill hole diameter 28mm minimum operating pressure 1.5 bar MP

#### FINISH:

Chrome **FLOW REGULATOR:** FR-SHOWER/9-C/P **MINIMUM OPERATING PRESSURE:** 1.5 bar MP

tel: 01934 744466 email: sales@vado.com www.vado.com