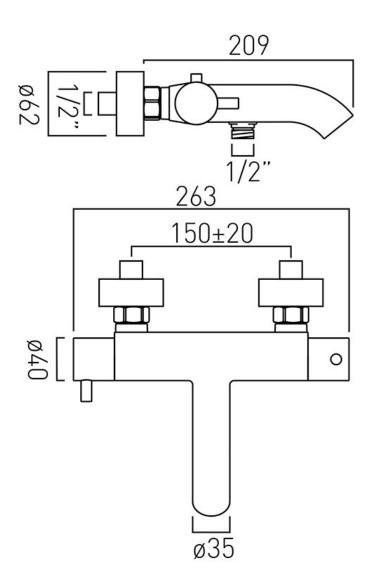

## TECHNICAL DRAWING

**COLLECTION:** CELSIUS **PRODUCT CODE:** CEL-123T-C/P

tel: 01934 744466 email: sales@vado.com www.vado.com

where inspiration flows

taps | showering | accessories