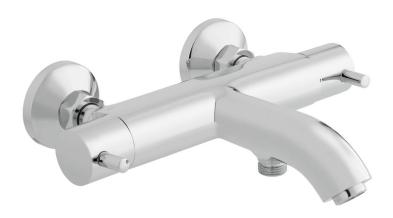

#### **DESCRIPTION:**

exposed thermostatic bath shower mixer wall mounted without shower kit with water flow aerator thermostatic cartridge V-001C-PLA 1/2" x 3/4" x 50mm eccentrics minimum operating pressure 1.5 bar MP

#### FINISH:

Chrome **FLOW REGULATOR:** FR-SHOWER/9-C/P **MINIMUM OPERATING PRESSURE:** 1.5 bar MP

tel: 01934 744466 email: sales@vado.com www.vado.com