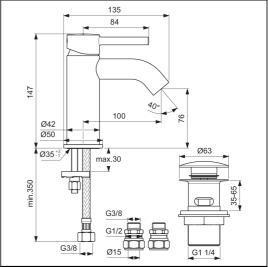

## **ILLUSTRATED PRODUCT DETAILS**

Weights

**BC186** 0.01 KG

Materials

BC186 Chrome Plated Brass

Flow rates

**Finishes** 

**BC186** 

BC186 5 Litres per minute @ 3 bar pressure

Chrome (AA)

#### **Special Notes**

Suitable for balanced supplies. Inlets with flexible hoses and connections for 15mm copper tails. Consideration should be given to safe hot water delivery and the use of an appropriate temperature reduction device. Fitted with a 5 lpm outlet flow regulator. Unregulated flow rate 4.8 litres per minute at 0.2 bar.