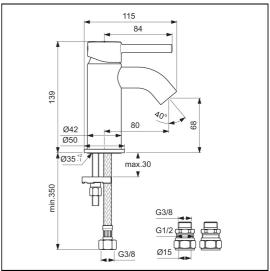

## **ILLUSTRATED PRODUCT DETAILS**

Weights

**BC185** 0.01 KG **BC185** Chrome (AA)

**Materials** 

BC185 Chrome Plated Brass Flow

Flow rates

**Finishes** 

BC185 5 Litres per minute @ 3 bar pressure

#### **Special Notes**

Suitable for balanced supplies. Inlets with flexible hoses and connections for 15mm copper tails. Consideration should be given to safe hot water delivery and the use of an appropriate temperature reduction device. Fitted with a 5 lpm outlet flow regulator. Unregulated flow rate 4.8 litres per minute at 0.2 bar.