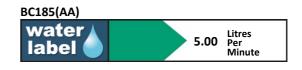

## **ILLUSTRATED PRODUCT DETAILS**

Weights

**BC185** 0.01 KG **BC185** Chrome (AA)

**Materials** 

BC185 Chrome Plated Brass Flow

Flow rates

**Finishes** 

BC185 5 Litres per minute @ 3 bar pressure

#### **Special Notes**

Suitable for balanced supplies. Inlets with flexible hoses and connections for 15mm copper tails. Consideration should be given to safe hot water delivery and the use of an appropriate temperature reduction device. Fitted with a 5 lpm outlet flow regulator. Unregulated flow rate 4.8 litres per minute at 0.2 bar.