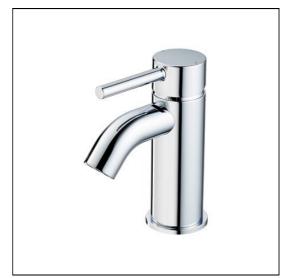

# Ceraline Mini Basin Mixer

## **ILLUSTRATED**

BC185 Ceraline single lever mini basin mixer, no waste