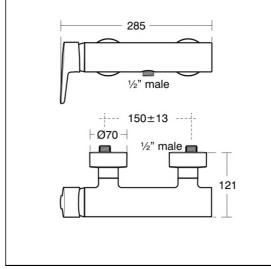

## **ILLUSTRATED**

**B9991** Conce

Concept bath shower single lever mixer, 2 hole mixer wall mounted

## **ILLUSTRATED PRODUCT DETAILS**

Weights

**B9991** 3.08 KG

**Materials** 

**B9991** Chrome Plated Brass

**Finishes** 

B9991

Chrome (AA)

Flow rates

**B9991** 15 Litres per minute @ 3

bar pressure

Designer

Robin Levien, RDI