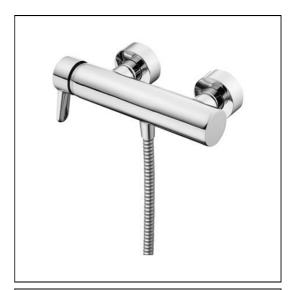

## **ILLUSTRATED**

**B9991** Conce

Concept bath shower single lever mixer, 2 hole mixer wall mounted

## **ILLUSTRATED PRODUCT DETAILS**

Weights

**B9991** 3.08 KG

**Materials** 

**B9991** Chrome Plated Brass

**Finishes** 

B9991

Chrome (AA)

Flow rates

**B9991** 15 Litres per minute @ 3

bar pressure

Designer

Robin Levien, RDI