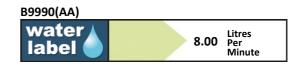

# Concept Bath Shower Mixer, 1 Hole

## **ILLUSTRATED**

**B9990** Concept bath shower 1 hole mixer with shower set

## **ILLUSTRATED PRODUCT DETAILS**

Weights

**B9990** 2.63 KG

**Materials** 

**B9990** Chrome Plated Brass

Flow rates

**Finishes** 

B9990

**B9990** 8 Litres per minute @ 3

Chrome (AA)

bar pressure

#### **Standards**

Suitable for balanced supplies. Inlets 15mm plain copper tails.

#### **Special Notes**

When installed in commercial applications A5901AA a 22mm thermostatic blending valve must be used. Flow rate with fitted regulator 8 litres per minute (handspray). Unregulated flow rate 16 litres per minute at 1.5 bar (bathfill).





### **ACCREDITATIONS**