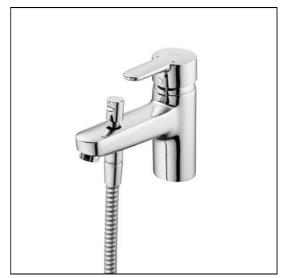

# Concept Bath Shower Mixer, 1 Hole

## **ILLUSTRATED**

**B9990** Concept bath shower 1 hole mixer with shower set

## **ILLUSTRATED PRODUCT DETAILS**

Weights

**B9990** 2.63 KG

**Materials** 

**B9990** Chrome Plated Brass

Flow rates

**Finishes** 

B9990

**B9990** 8 Litres per minute @ 3

Chrome (AA)

bar pressure

#### **Standards**

Suitable for balanced supplies. Inlets 15mm plain copper tails.

#### **Special Notes**

When installed in commercial applications A5901AA a 22mm thermostatic blending valve must be used. Flow rate with fitted regulator 8 litres per minute (handspray). Unregulated flow rate 16 litres per minute at 1.5 bar (bathfill).





### **ACCREDITATIONS**