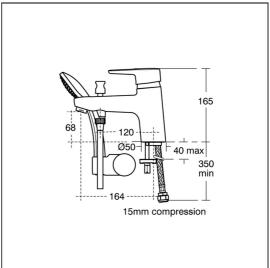

#### **Standards**

Suitable for balanced supplies. Inlets 15mm plain copper tails.