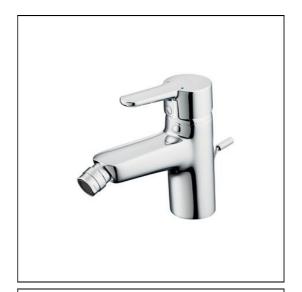

## Concept Bidet Mixer 1 Hole With Pop-up Waste

## **ILLUSTRATED**

B9988 Concept bidet mixer 1 hole with pop-up waste