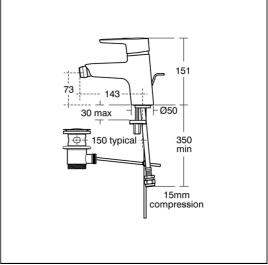

## **Special Notes**

Suitable for balanced supplies. Inlets with flexible hoses and connections for 15mm copper tails. Fitted with a 5 lpm outlet flow regulator. When installed in commercial applications, A5900AA a 15mm thermostatic blending valve must be used. Unregulated flow rate 5.4 litres per minute at 0.2 bar.