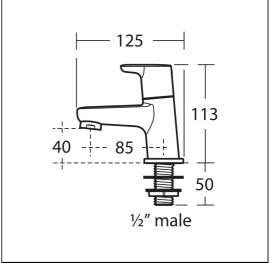

## **ILLUSTRATED PRODUCT DETAILS**

Weights

**B9925** 1.63 KG **B9925** Chrome (AA)

**Materials** 

**B9925** Chrome Plated Brass

Flow rates

**Finishes** 

**B9925** 5 Litres per minute @ 3

bar pressure

Designer

Robin Levien, RDI

### **Special Notes**

Suitable for balanced/unbalanced supplies. Inlets 1/2in BSP male coned for copper. Pillar taps come supplied with brass back nuts. When installed in commercial applications, A5900AA a 15mm thermostatic blending valve must be used. Flow rate with fitted regulator 5 litres per minute. Unregulated flow rate 8.2 litres per minute at 0.1 bar.