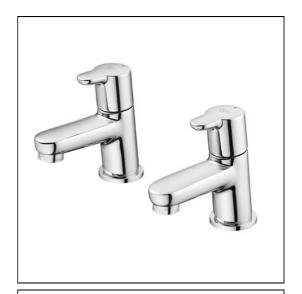

## **ILLUSTRATED**

B9925 Concept washbasin pillar taps

## **ILLUSTRATED PRODUCT DETAILS**

Weights

**B9925** 1.63 KG **B9925** Chrome (AA)

**Materials** 

**B9925** Chrome Plated Brass

Flow rates

**Finishes** 

**B9925** 5 Litres per minute @ 3