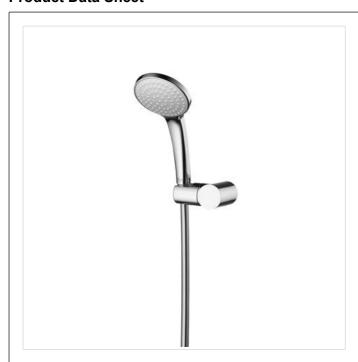

## Illustrated

B9843 Idealrain pro m1 shower set 1 function 100mm w br if/1750

.....

**Configuration options** 

Weights

B9843 0.826KG

**Colours** 

Chromium plated (AA)